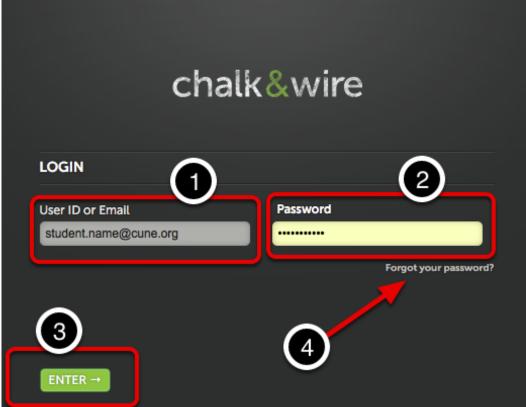

- 1. Enter your **CUNE e-mail address**
- 2. Enter your Chalk&Wire Password
- 3. Select Enter
- 4. If you don't know your password, select **Forgot your password?** and follow the prompts. An e-mail will be sent for resetting your password.