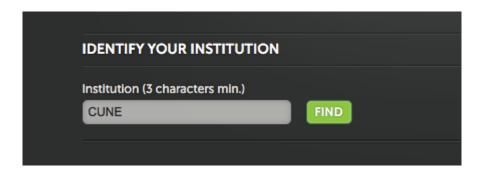

### Begin by logging in to the Chalk&Wire Dashboard

Go to <a href="https://ep.chalkandwire.com">https://ep.chalkandwire.com</a>.

Enter **CUNE** in the Institution field then select **FIND**.

The CUNE logo will appear at the top of the LOGIN page.