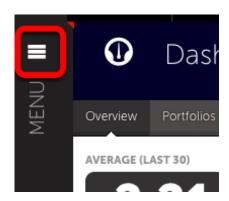

# **Navigate to the Portfolio Table of Contents**

Follow these steps if the **My Coursework** page does not appear automatically, Select the **MENU** icon.