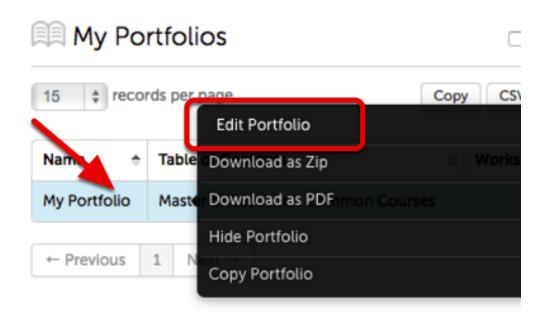

## **My Portfolios**

- 1. Select a **Portfolio** to reveal the pop-up menu.
- 2. Select Edit Portfolio.