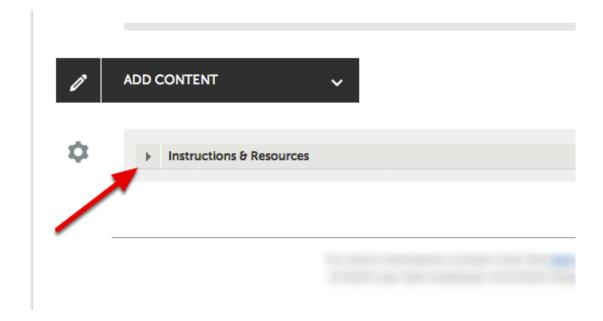

### **Instructions**

Selecting the disclosure triangle will reveal instructions for the assignment.

Follow the instructions for completing the submission.