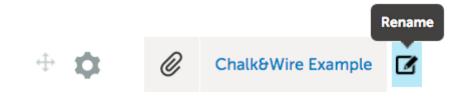

### **Paragraph Options Menu**

*Click* the **Gear** icon to open the 'Paragraph Options' menu. Here you may *delete* or *comment the* entry.

Use the **Drag Handle** to rearrange items.

Use the **Rename** tool.

Change the name and *click* **Rename**.