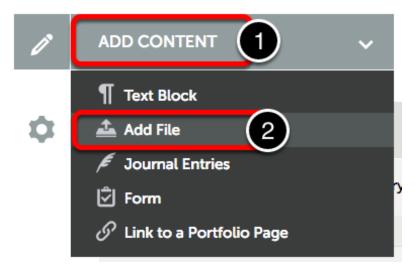

## Chalk&Wire Submit to Ed Admin Program Director



Each Chalk&Wire submission may have different submission requirements. Read the Instructions & Resources section do determine the requirements for this submission.

The **Submit Button** will be 'Disabled' (grayed out and struck through) until the required work has been uploaded.



#### **Add Content**

- 1. Click Add Content
- 2. Select Add File.



### **Insert Content**

*Hover* the cursor over **Insert Content Here** and *Click* when the image changes.





## **Upload New File**

To use this option, either

- 1. Drag files from the computer to this window, or
- 2. *Click* the **Green Add files** button to navigate within the computer, or
- 3. *Click* Choose from Dropbox or Choose from OneDrive if using one of these cloud services.

Supported file types include: aif, aiff, asf, avi, doc, docx, flipchart, gif, htm, html, ins, jpeg, jpg, m4v, mhtml, mov, mp3, mpeg, mpg, pdf, png, ppt, pptx, psd, rtf, shhtml, txt, wav, wma, wmv, xls, xlsx.

|   | Drag Files Here to Add |  |
|---|------------------------|--|
|   | 2 Add files            |  |
|   | Choose from Dropbox    |  |
| 3 | or                     |  |
| G | Choose from OneDriv