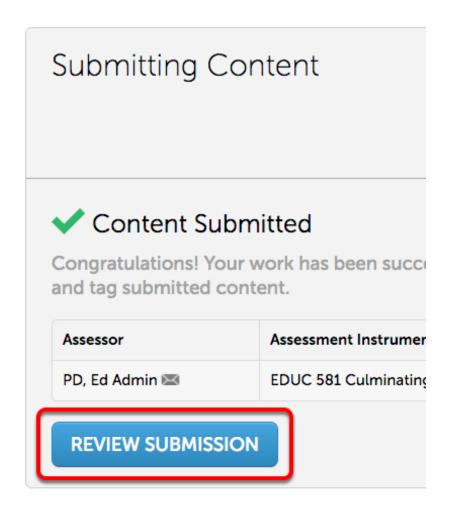

### Review

*Click* **Review Submission** to see a Preview of the Portfolio submission.

- 1. Preview of your portfolio submission.
- 2. Click the **arrow** to go back to the previous page.

*Click* **Close** to return to the Submission page.