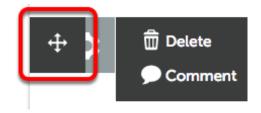

### **Paragraph Options Menu**

*Click* the **Gear** icon to open the 'Paragraph Options' menu. Here you may *delete* or *comment the* entry.

Use the **Drag Handle** to rearrange items.

Use the **Rename** tool.