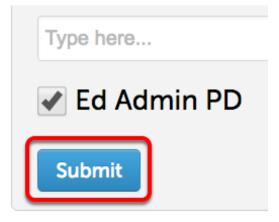

#### **Select Assessor**

1. Type in Ed Admin PD

As you type a list will appear from which to select.

2. *Click* the **name** from the list.

*Click* the **BLUE Submit** button.