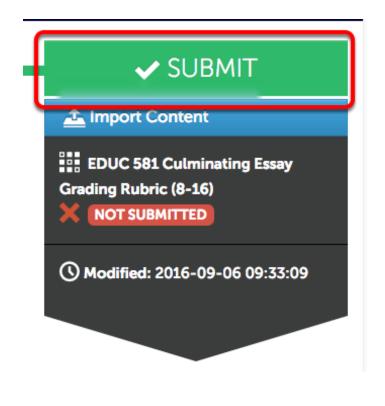

The **Submit Button** will be 'Disabled' (grayed out and struck through) until the required work has been uploaded.

## **Submit Assignments for Assessment**

Once all submission requirements have been met, the 'Submit Button' will change to **GREEN**.

Next *click* the **Green**  $\sqrt{$ **Submit** button.