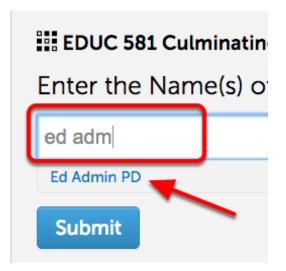

#### **Select Assessor**

1. Type in Ed Admin PD

As you type a list will appear from which to select.

2. *Click* the **name** from the list.

*Click* the **BLUE Submit** button.