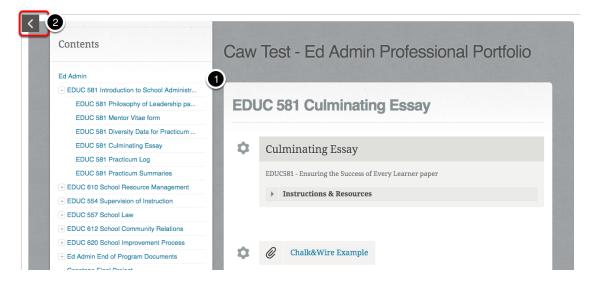

### Review

*Click* **Review Submission** to see a Preview of the Portfolio submission.

- 1. Preview of your portfolio submission.
- 2. Click the **arrow** to go back to the previous page.

*Click* **Close** to return to the Submission page.