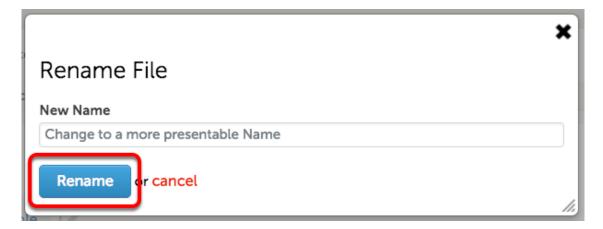

### **Paragraph Options Menu**

*Click* the **Gear** icon to open the 'Paragraph Options' menu. Here you may *delete* or *comment the* entry.

Use the **Drag Handle** to rearrange items.

Use the **Rename** tool.

Change the name and *click* **Rename**.