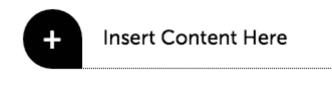

### **Insert Content**

*Hover* the cursor over **Insert Content Here** and *Click* when the image changes.