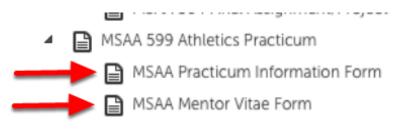

CONCORDIA UNIVERSITY N E B R A S K A

Two forms are required to begin an MSAA Practicum: MSAA Practicum Information Form and MSAA Mentor Vitae From. Both are located in the Master of Athletic Administration table of contents under MSAA 599 Athletics Practicum. Worksheets for both forms are located in the MSAA Practicum Packet in Blackboard.

Select one of the MSAA 599 Practicum Forms to complete.