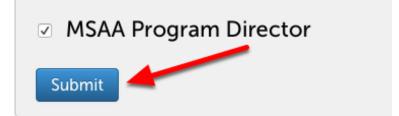

# Submit to MSAA Program Director

Type "MSAA Program Director". As you type a list of names will appear below. Click the blue MSAA Program Director.

| Enter the Name(s) of the Assessor(s) to Whom You Wish to Subr |          |  |  |  |
|---------------------------------------------------------------|----------|--|--|--|
| MSAA                                                          |          |  |  |  |
| MSAA Program Director                                         | <b>—</b> |  |  |  |

Next, click Submit.