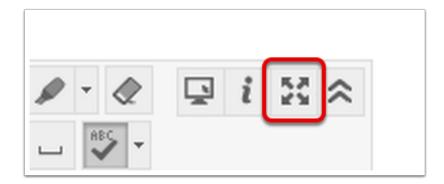

#### **Text Box Toolbar**

The Text Box Toolbar contains many common tools for formatting text, but the default window is rather small. When working in the Text Box it is recommended that you expand the window by selecting the "Full Screen" button.