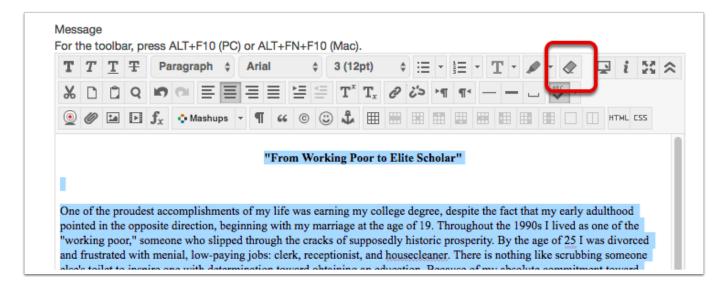

#### Workflow #2

The advantage to Workflow #2 is that you can spend as much time composing as you like.

The **downside** is that because of the way Word formatting works when it is copy/ pasted into Blackboard, the **text can become mangled**. So, after pasting you may have to **clear all formatting** and **re-format with the text box tools before submitting**.

To clear all formatting once the text is copied in to Blackboard, select all the text and click the **Remove Formatting** button.