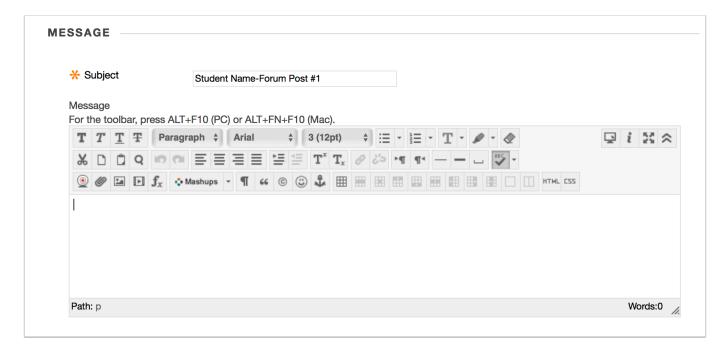

#### **Text Box Toolbar**

The Text Box Toolbar contains many common tools for formatting text, but the default window is rather small. When working in the Text Box it is recommended that you expand the window by selecting the "Full Screen" button.